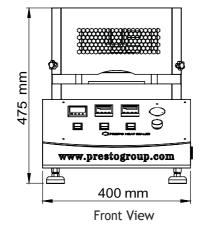

### Highlights:

| Temperature Controller | PID                                                                                                                      |
|------------------------|--------------------------------------------------------------------------------------------------------------------------|
| Timer                  | Digital Preset type                                                                                                      |
| Heat Source            | Cartridge Heaters                                                                                                        |
| Seal Pattern           | Straight line, Plain & Diamond Knurling<br>(select any one pattern)                                                      |
| T est Performed        | Heat Seal                                                                                                                |
| Material               | Mild Steel                                                                                                               |
| Finish                 | Powder coated Havel Gray & Blue<br>combination finish and bright chrome /<br>zinc plating for corrosion resistant finish |
| Dimensions             | 625x300x510 mm                                                                                                           |