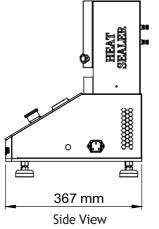

### Highlights:

| Temperature Controller | PID                                                                                                                      |
|------------------------|--------------------------------------------------------------------------------------------------------------------------|
| Timer                  | Digital Preset type                                                                                                      |
| Heat Source            | Cartridge Heaters                                                                                                        |
| Seal Pattern           | Straight line, Plain & Diamond Knurling<br>(select any one pattern)                                                      |
| T est Performed        | Heat Seal                                                                                                                |
| Material               | Mild Steel                                                                                                               |
| Finish                 | Powder coated Havel Gray & Blue<br>combination finish and bright chrome /<br>zinc plating for corrosion resistant finish |
| Dimensions             | 625x300x510 mm                                                                                                           |