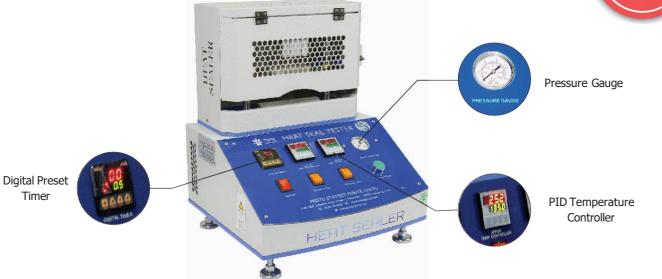

### Model no.: PLHS-23

**Heat Sealer** is a consistent tool used to perform sealing on flexible packaging products and other thermoplastic materials using pressure and heat by maintaining high temperatures. PRESTO Heat Sealer is manufactured under various Test Standards such as ASTM F 2029.

- Microprocessor based display for accurate test results
- Highly accurate test results under pneumatic pressure control.
- Single Push button operation after setting PID temperature and time
- Strong heating jaws for performing tests
- No slippage in case specimen is placed uniformly without any loops.
- Bright LED display for temperature and timer
- PID temperature controller for highest level of controls and repeatability
- Digital Preset timer
- EN 31 hard and temper sealing jaw material
- Guide rod mechanism for efficient control of sealing
- Independent adjustment of temperature for upper & lower jaws

PRESTO Heat sealer is used to measure the heat seal performance of composite films, plastic films such as PP, PE used in packaging

different food products such as milk powder, instant noodle, food, washing powder, and drugs.